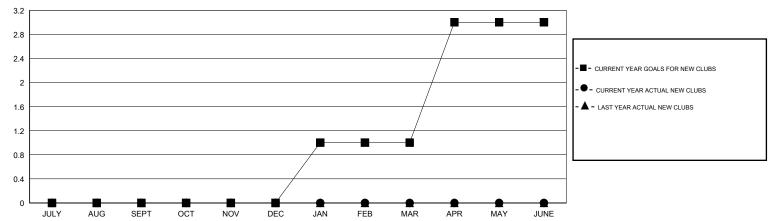

## GOALS AND ACTUAL NEW CLUBS CUMULATIVE

| DROPPED CLUBS: 0  DROPPED MEMBERS |              | 28 CLUBS OF 62 ADDED 1 OR MORE NEW MEMBERS | GENDER DISTRIBUTION           MALE         890 (71.37%)           FEMALE         357 (28.63%) |    |           |
|-----------------------------------|--------------|--------------------------------------------|-----------------------------------------------------------------------------------------------|----|-----------|
| DECEASED CLUB CANCELLED OTHER     | 6<br>0<br>59 | CLICK HERE FOR HEALTH ASSESSMENT DATA      | FAMILY UNIT MEMBERS HEAD OF HOUSEHOLD                                                         |    | 163<br>81 |
| TOTAL                             | 65           |                                            | NON-HEAD OF HOUSEHOL                                                                          | 82 |           |