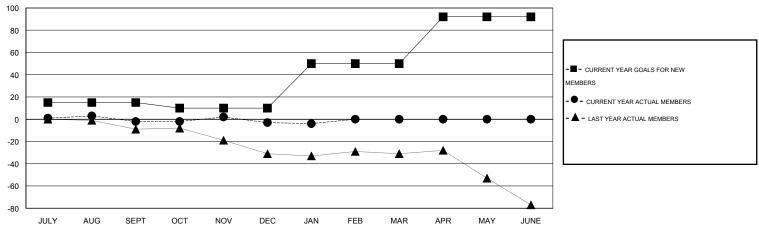

## GOALS AND ACTUAL NEW CLUBS CUMULATIVE

| DROPPED CLUBS: 0  DROPPED MEMBERS |              | 28 CLUBS OF 62 ADDED 1 OR MORE NEW MEMBERS | GENDER DISTRIBUTION           MALE         890 (71.37%)           FEMALE         357 (28.63%) |    |           |
|-----------------------------------|--------------|--------------------------------------------|-----------------------------------------------------------------------------------------------|----|-----------|
| DECEASED CLUB CANCELLED OTHER     | 6<br>0<br>59 | CLICK HERE FOR HEALTH ASSESSMENT DATA      | FAMILY UNIT MEMBERS HEAD OF HOUSEHOLD                                                         |    | 163<br>81 |
| TOTAL                             | 65           |                                            | NON-HEAD OF HOUSEHOL                                                                          | 82 |           |